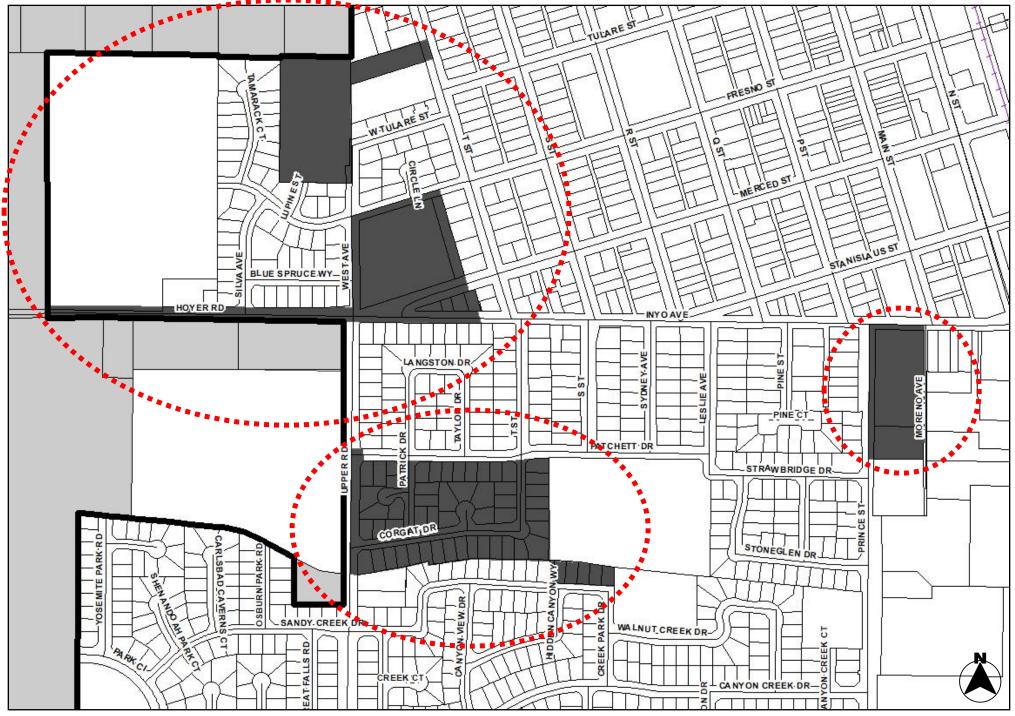

Northwest Newman: West of 33 & North of Mariposa St. For Illustrative Purposes Only

Southwest Newman: West of 33 & North of Mariposa St. For Illustrative Purposes Only