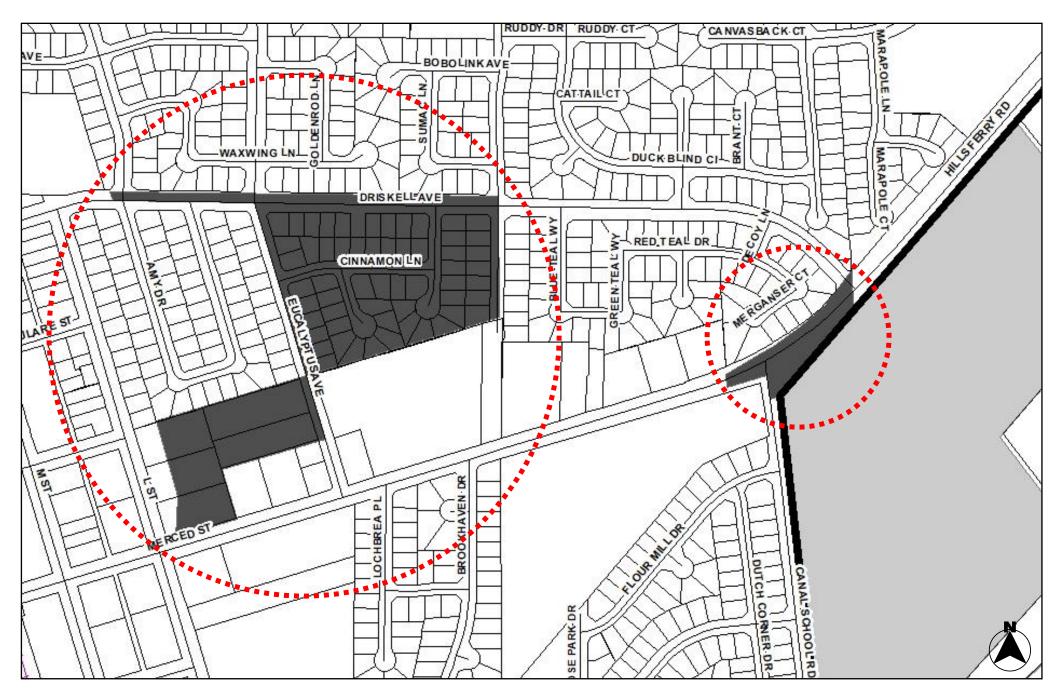

## East Newman: East of 33 & North of Merced St. & Hills Ferry Rd. For Illustrative Purposes Only

Southeast Newman: East of 33 & South of Inyo Ave. For Illustrative Purposes Only