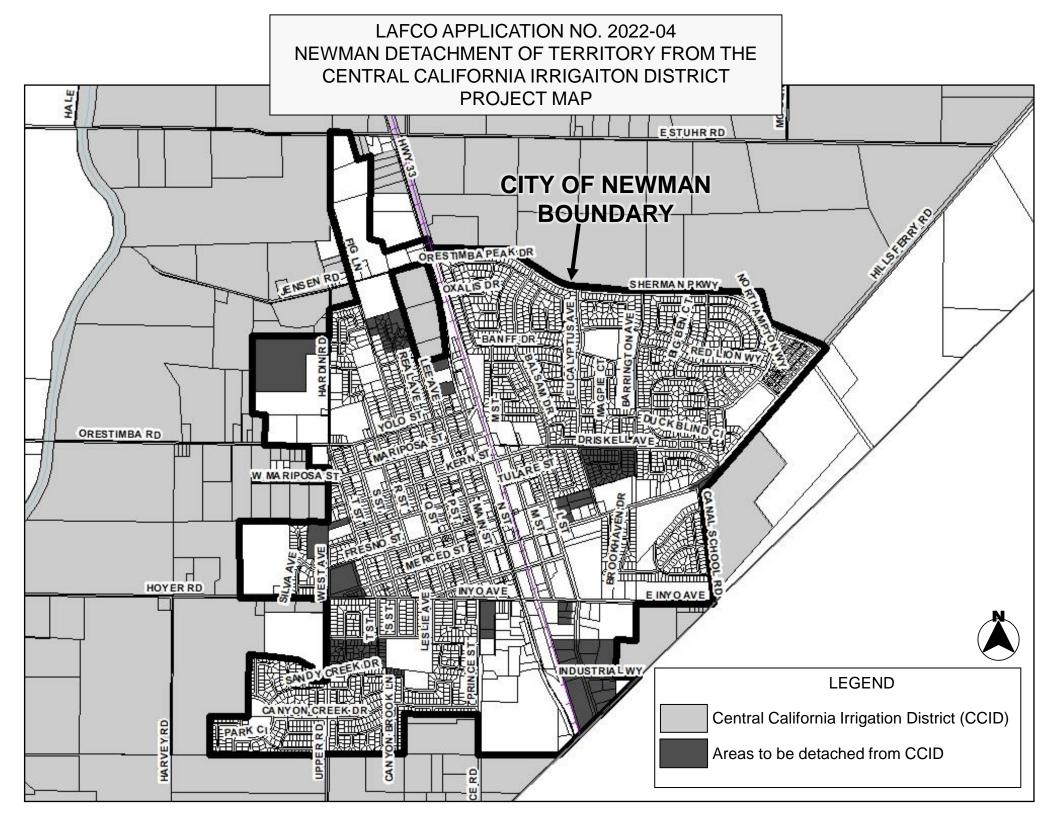

## NEWMAN DETACHMENT OF TERRITORY FROM THE CENTRAL CALIFORNIA IRRIGATION DISTRICT (CCID)

## DESCRIPTION

All that territory located within the Central California Irrigation District (CCID) boundaries that overlaps the current City Limits of the City of Newman.

Containing an area of approximately 118 acres.