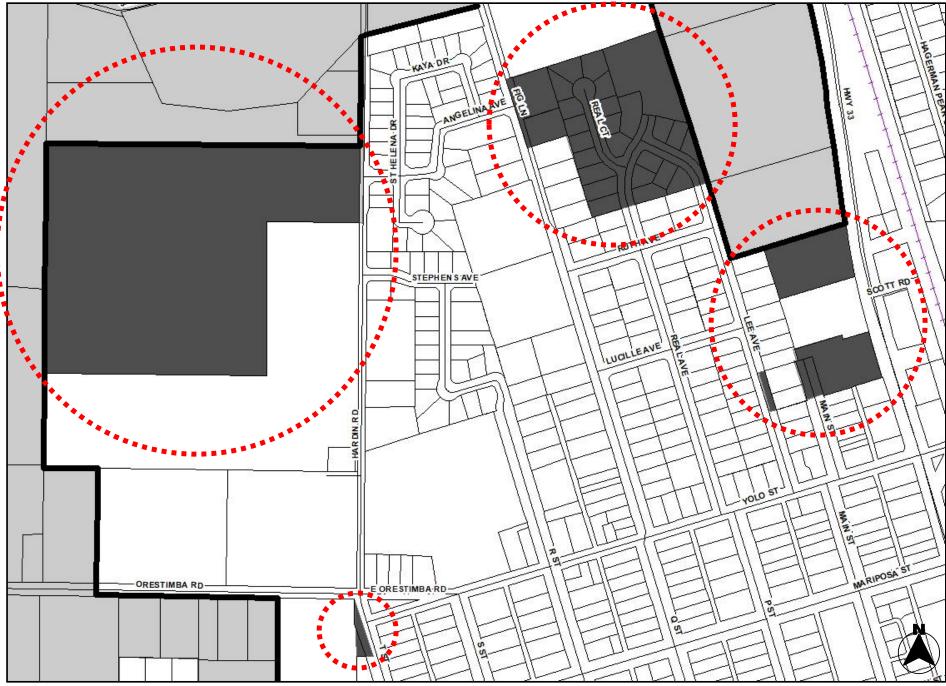

Northwest Newman: West of 33 & North of Mariposa St. For Illustrative Purposes Only

Southwest Newman: West of 33 & North of Mariposa St. For Illustrative Purposes Only