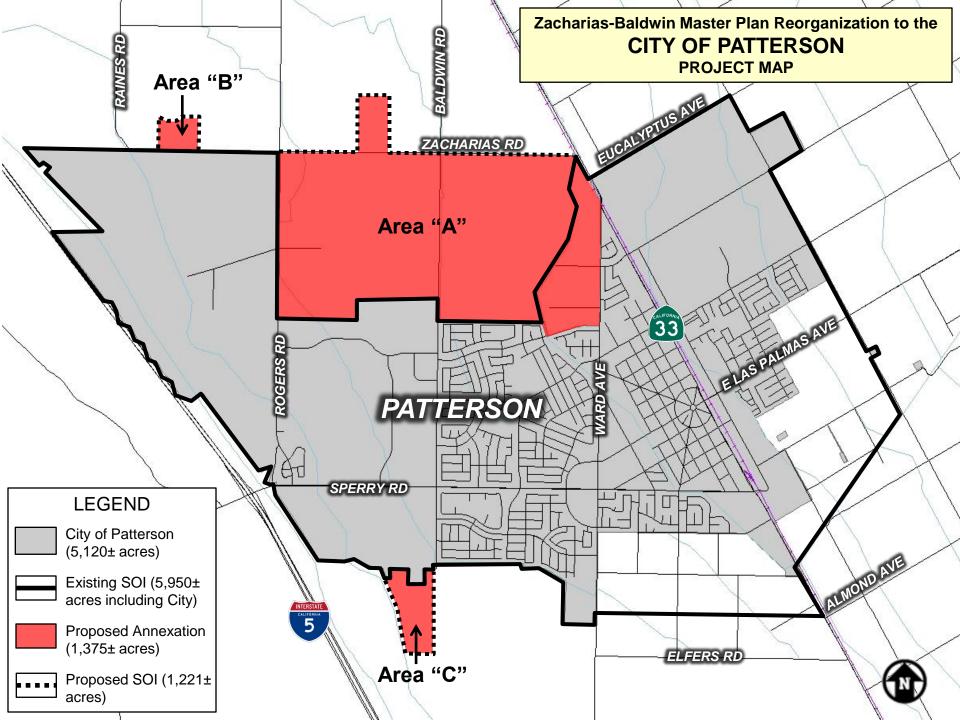

Description: A request to annex approximately 1,375 acres to the City of Patterson and

simultaneously detach the area from the West Stanislaus Fire Protection District, West Stanislaus Irrigation District, Patterson Irrigation District and Del Puerto Water District. The project is comprised of three areas. Area "A" is 1,279 acres generally located north of the City limits and south of Zacharias Road, west of Ward Avenue, and east of Rogers Road. Area "B" consists of 30 acres located south of Del Puerto Creek, west of Rogers Road, north of Zacharias Road and east of the Delta Mendota Canal. Area "C" includes 66 acres located south of the City limits, west of Ward Avenue, contiguous to the Delta Mendota Canal. (See attached Map). The proposal includes a corresponding request for a Sphere of