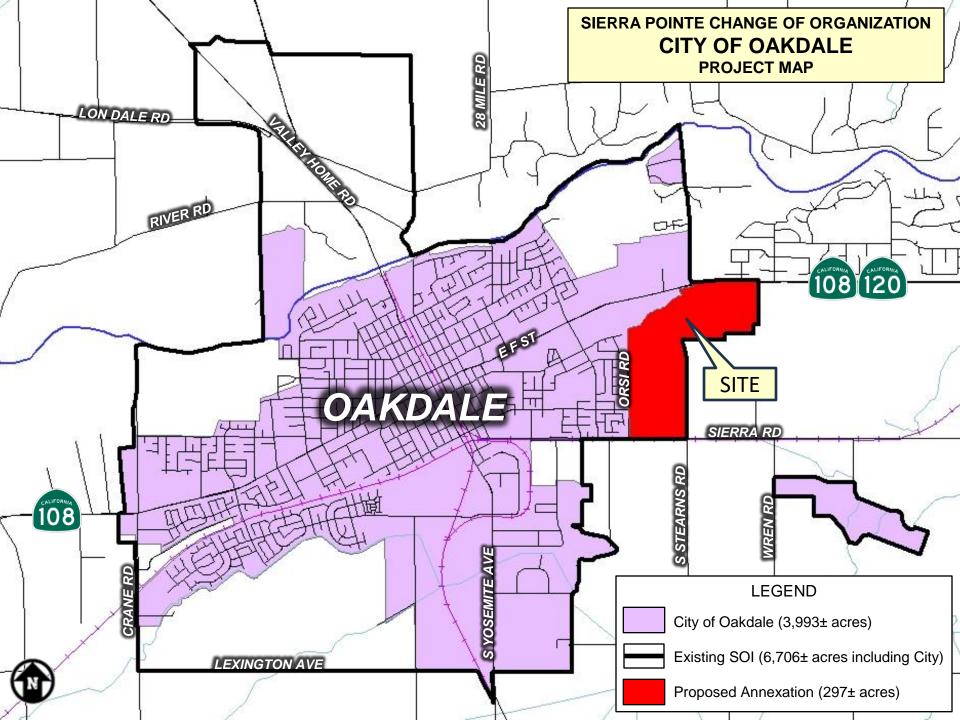

Description: A request to annex approximately 304 acres into the City of Oakdale located

adjacent to the City limits, south of Highway 120/108, east of Orsi Road and north of Sierra Road. The proposed annexation is for the Sierra Pointe Specific

Plan and is within the Oakdale Sphere of Influence. (See attached Map).

APNs: See list of APNs attached.

Applicant: City of Oakdale

CEQA: The City, through its planning process, assumed the role of Lead Agency,

| DATE:                           |                                                                                                                                                                                                                                                                                     |
|---------------------------------|-------------------------------------------------------------------------------------------------------------------------------------------------------------------------------------------------------------------------------------------------------------------------------------|
| TO:                             | Stanislaus LAFCO<br>1010 10 <sup>th</sup> Street, 3 <sup>rd</sup> Floor<br>Modesto, CA 95354                                                                                                                                                                                        |
| FROM:                           |                                                                                                                                                                                                                                                                                     |
| SUBJECT:                        | Project Review Comments                                                                                                                                                                                                                                                             |
| PROJECT TI                      | TLE: LAFCO APPLICATION NO. 2025-02 - SIERRA POINTE CHANGE O<br>ORGANIZATION TO THE CITY OF OAKDALE                                                                                                                                                                                  |
| Oakdale locat<br>north of Sierr | <b>ESCRIPTION:</b> A request to annex approximately 304 acres into the City ted adjacent to the City limits, south of Highway 120/108, east of Orsi Road at Road. The proposed annexation is for the Sierra Pointe Specific Plan and kdale Sphere of Influence. (See attached Map). |
| Based on the above:             | e agency's particular field(s) of expertise, it is our position the project describe                                                                                                                                                                                                |
|                                 | Will have an effect on the ability of this agency to provide service(s). Will not have an effect on this agency. No comments.                                                                                                                                                       |
|                                 | are facts which support our determination (e.g., infrastructure needs, addition sonnel, limited capacity, etc.)                                                                                                                                                                     |
|                                 | are methods for reducing effects this project will have on this agency.                                                                                                                                                                                                             |
| 1.<br>2.<br>3.                  |                                                                                                                                                                                                                                                                                     |
| In addition, ou                 | ur agency has the following comments: (attach additional sheets if necessary).                                                                                                                                                                                                      |
| Response pre                    | enared by:                                                                                                                                                                                                                                                                          |
| response pre                    | pared by:                                                                                                                                                                                                                                                                           |
|                                 |                                                                                                                                                                                                                                                                                     |